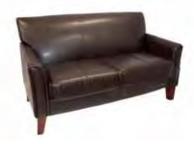

# PREMIUM COLLECTION

Leather sofa in espresso **P1** 

Leather loveseat in espresso **P2** 

Leather Arm Chair in espresso **P3** 

Leather Club Chair in espresso **P4** 

30" and 42" high pedestal tables **P9 / P10** 

# **TRIUMPH COLLECTIONS ORDERING FORM**

THE PREMIUM COLLECTION

| QTY                                        | DISCOUNT RATE | STANDARD RATE | TOTAL |
|--------------------------------------------|---------------|---------------|-------|
| P1 Leather sofa in espresso                | \$ 392.50     | \$ 510.25 \$  | S     |
| P2 Leather love seat in espresso           | \$ 327.50     | \$ 425.75 \$  | S     |
| P3 Leather arm chair in espresso           | \$ 309.00     | \$ 401.70 \$  | S     |
| P4 Leather club chair in espresso          | \$ 290.50     | \$ 377.65 \$  | S     |
| P5 Coffee table in cherry wood             | \$ 80.50      | \$ 104.65 \$  | S     |
| P6 End table in cherry wood                | \$ 51.00      | \$ 66.30 \$   | S     |
| P7 Table lamp in brushed nickel            | \$ 30.50      | \$ 39.65 \$   | S     |
| P8 Floor lamp in brushed nickel            | \$ 41.00      | \$ 53.30 \$   | S     |
| P9 30" diameter x 30" high pedestal table  | \$ 87.50      | \$ 113.75 \$  | S     |
| P10 30" diameter x 42" high pedestal table | \$ 98.00      | \$ 127.40 \$  | S     |