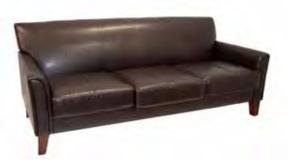

# PREMIUM COLLECTION

Leather sofa in espresso **P1** 

Leather loveseat in espresso **P2** 

Leather Arm Chair in espresso **P3** 

Leather Club Chair in espresso **P4** 

30" and 42" high pedestal tables **P9 / P10** 

# **TRIUMPH COLLECTIONS ORDERING FORM**

THE PREMIUM COLLECTION

| QTY                                        | DISCOUNT RATE | STANDARD RATE | TOTAL |
|--------------------------------------------|---------------|---------------|-------|
| P1 Leather sofa in espresso                | \$ 392.50     | \$ 510.25 \$  | S     |
| P2 Leather love seat in espresso           | \$ 327.50     | \$ 425.75 \$  | S     |
| P3 Leather arm chair in espresso           | \$ 309.00     | \$ 401.70 \$  | S     |
| P4 Leather club chair in espresso          | \$ 290.50     | \$ 377.65 \$  | S     |
| P5 Coffee table in cherry wood             | \$ 80.50      | \$ 104.65 \$  | S     |
| P6 End table in cherry wood                | \$ 51.00      | \$ 66.30 \$   | S     |
| P7 Table lamp in brushed nickel            | \$ 30.50      | \$ 39.65 \$   | S     |
| P8 Floor lamp in brushed nickel            | \$ 41.00      | \$ 53.30 \$   | S     |
| P9 30" diameter x 30" high pedestal table  | \$ 87.50      | \$ 113.75 \$  | S     |
| P10 30" diameter x 42" high pedestal table | \$ 98.00      | \$ 127.40 \$  | S     |