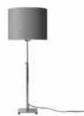

**Coffee table** in black/brown **P5** 

Table lamp in brushed nickel **P7** 

End table in black/brown **P6** 

Floor lamp in brushed nickel **P8** 

CP WA - 7144- 62/64 - 7-10-13 AR