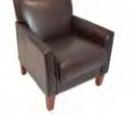

# PREMIUM COLLECTION

Leather sofa in espresso **P1** 

Leather loveseat in espresso **P2** 

Leather Arm Chair in espresso **P3** 

Leather Club Chair in espresso **P4** 

30" and 42" high pedestal tables **P9 / P10** 

# **TRIUMPH COLLECTIONS ORDERING FORM**

THE PREMIUM COLLECTION

| QTY                                        | DISCOUNT RATE | STANDARD RATE | TOTAL |
|--------------------------------------------|---------------|---------------|-------|
| P1 Leather sofa in espresso                | \$ 392.50     | \$ 510.25 \$  | S     |
| P2 Leather love seat in espresso           | \$ 327.50     | \$ 425.75 \$  | S     |
| P3 Leather arm chair in espresso           | \$ 309.00     | \$ 401.70 \$  | S     |
| P4 Leather club chair in espresso          | \$ 290.50     | \$ 377.65 \$  | S     |
| P5 Coffee table in cherry wood             | \$ 80.50      | \$ 104.65 \$  | S     |
| P6 End table in cherry wood                | \$ 51.00      | \$ 66.30 \$   | S     |
| P7 Table lamp in brushed nickel            | \$ 30.50      | \$ 39.65 \$   | S     |
| P8 Floor lamp in brushed nickel            | \$ 41.00      | \$ 53.30 \$   | S     |
| P9 30" diameter x 30" high pedestal table  | \$ 87.50      | \$ 113.75 \$  | S     |
| P10 30" diameter x 42" high pedestal table | \$ 98.00      | \$ 127.40 \$  | S     |