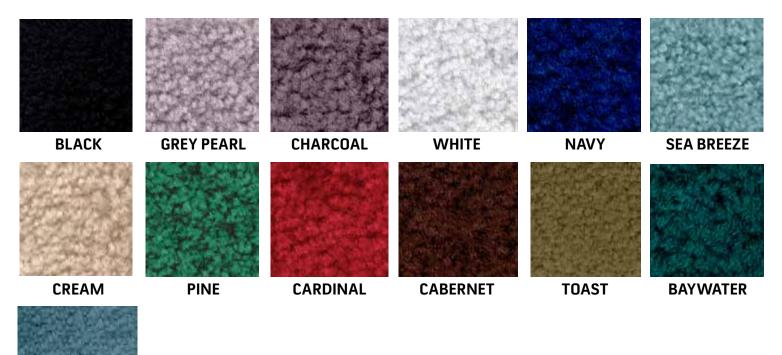

## **STANDARD CARPET COLORS**

# THE CARPET **COLLECTION**

PURPLE

SILVER

**TUXEDO** 

# PREMIUM CARPET (28oz & 40oz PLUSH) **COLORS**

**WEDGEWOOD** CP WA - 7144- 62/64 - 7-10-13 AR

IF ORDERING STANDARD CARPET, PLEASE SELECT A COLOR FROM THE CHOICES BELOW:

| BLACK | <b>TUXEDO</b> | SILVER   | BLUE  | GREEN     | RED  |
|-------|---------------|----------|-------|-----------|------|
| TEAL  | BURGUNI       | DY 🗌 BER | RY DU | IRPLE 🗌 L | ATTE |