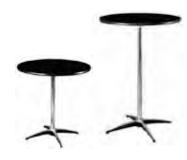

# PREMIUM COLLECTION

Leather sofa in espresso **P1** 

Leather loveseat in espresso **P2** 

Leather Arm Chair in espresso **P3** 

Leather Club Chair in espresso **P4** 

30" and 42" high pedestal tables **P9 / P10** 