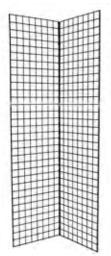

Grid wall panels (one pair) D17

- Grid wall panel accessories (top to bottom):
- D18 7-ball waterfall D19 straight hanger
- D20 4" hanger black
- D21 4" hanger chrome
- D22 2" hanger black
- D23 2" hanger chrome
- D24 1" hanger black
- D25 1" hanger chrome
- D26 clever clip