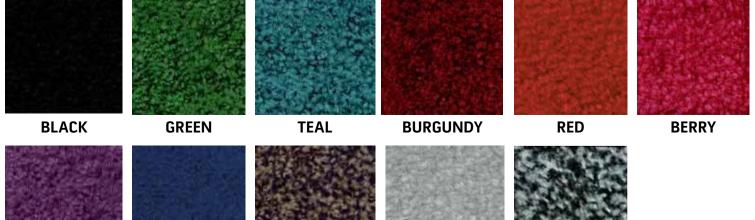

## **STANDARD CARPET COLORS**

IF ORDERING STANDARD CARPET, PLEASE SELECT A COLOR FROM THE CHOICES BELOW:

| BLACK | <b>TUXEDO</b> | SILVER   | BLUE  | GREEN     | RED  |
|-------|---------------|----------|-------|-----------|------|
| TEAL  | BURGUNI       | DY 🗌 BER | RY DU | IRPLE 🗌 L | ATTE |