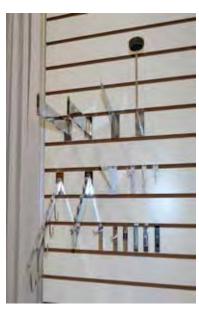

# DISPLAY COLLECTION

Straight shelves 37" L x 12" W w/ brackets D27

Literature Pocket (acrylic w/ velcro for fabric walls) D28

Slat wall panel D2

- Slat wall accessories (L to R, top to bottom): D3 8" straight hanger D4 6" straight hanger D5 6" angled hanger - chrome D6 hat stand D7 handbag faceout D8 7-ball waterfall hanger D9 6" angled hanger - white D10 knob hanger - white D11 1" hanger - white D12 picture hook - white D13 4" hanger - chrome D14 2" hanger - chrome
- D15 1" hanger chrome
- D16 picture hooks chrome