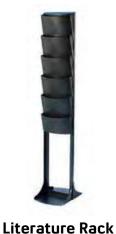

# EXHIBIT ACCESSORIES

7" and 13" tall table top risers (in 4' or 6' lengths) A21-A24

Coat Tree A1

Easel

A2

Chrome sign holder (22' x 28")

(22°) A3

6 pocket

### **EXHIBIT AND DISPLAY ACCESSORIES - THE ACCESSORY COLLECTION**

| A1  | Coat tree                         | \$<br>31.50  | \$<br>40.95  | \$ |
|-----|-----------------------------------|--------------|--------------|----|
| A2  | Easel                             | \$<br>36.00  | \$<br>46.80  | \$ |
| A3  | Chrome sign holder (22" x 28")    | \$<br>56.00  | \$<br>72.80  | \$ |
| A4  | Literature rack - 6 pocket        | \$<br>56.00  | \$<br>72.80  | \$ |
| A5  | Bagstand - straight               | \$<br>52.00  | \$<br>67.60  | \$ |
| A6  | Bagstand - waterfall              | \$<br>52.00  | \$<br>67.60  | \$ |
| A7  | Chrome stanchion                  | \$<br>30.50  | \$<br>39.65  | \$ |
| A8  | Black rope - 6' length            | \$<br>20.50  | \$<br>26.65  | \$ |
| A9  | Retractable stanchion             | \$<br>60.00  | \$<br>78.00  | \$ |
| A10 | Poster Board - 4' x 8' VERTICAL   | \$<br>98.00  | \$<br>127.40 | \$ |
| A11 | Poster Board - 4' x 8' HORIZONTAL | \$<br>98.00  | \$<br>127.40 | \$ |
| A12 | Wastebasket                       | \$<br>12.75  | \$<br>16.58  | \$ |
| A13 | Raffle drum / ticket tumbler      | \$<br>50.00  | \$<br>65.00  | \$ |
| A14 | Fish bowl                         | \$<br>16.50  | \$<br>21.45  | \$ |
| A15 | Small refrigerator                | \$<br>122.50 | \$<br>159.25 | \$ |
| A16 | Ballot box - small                | \$<br>30.50  | \$<br>39.65  | \$ |