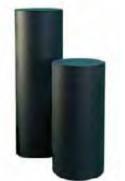

ables **P9 / P10** 



**Coffee table** in black/brown **P5** 



Table lamp in brushed nickel **P7** 



End table in black/brown **P6** 



Floor lamp in brushed nickel **P8** 

CP WA - 7144- 62/64 - 7-10-13 AR

# EXHIBIT ACCESSORIES



7" and 13" tall table top risers (in 4' or 6' lengths) A21-A24



Coat Tree A1



Easel

A2

Chrome sign holder (22' x 28")

(22°) A3



6 pocket

A4



Bagstand (straight) A5





Retractable stanchion A9



Poster board 4' x 8' grey fabric with black frame (horizontal or vertical) A10 / A11

# EXHIBIT ACCESSORIES CONTINUED



A12



Raffle Drum/ Ticket Tumbler A13



Fish bowl A14



Small Refrigerator A15



Ballot Box (small) A16





Small security cage w/ formica top (28" x 28" x28") A18



Medium security cage w/ formica top (24" x 48" x 36") A19



30" and 42" high display pedestals (16" diameter) A25 / A26



50W Arm Light A27

# DISPLAY COLLECTION



Straight shelves 37" L x 12" W w/ brackets D27



Literature Pocket (acrylic w/ velcro for fabric walls) D28

Slat wall panel D2



- Slat wall accessories (L to R, top to bottom): D3 8" straight hanger D4 6" straight hanger D5 6" angled hanger - chrome D6 hat stand D7 handbag faceout D8 7-ball waterfall hanger D9 6" angled hanger - white D10 knob hanger - white D11 1" hanger - white D12 picture hook - white D13 4" hanger - chrome D14 2" hanger - chrome
- D15 1" hanger chrome
- D16 picture hooks chrome



Grid wall panels (one pair) D17



- Grid wall panel accessories (top to bottom):
- D18 7-ball waterfall D19 straight hanger
- D20 4" hanger black
- D21 4" hanger chrome
- D22 2" ha