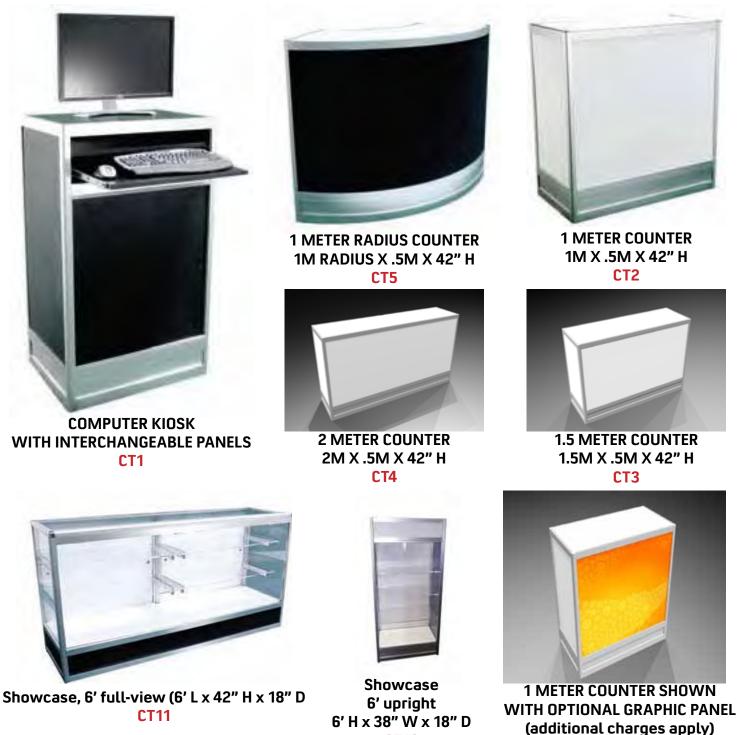

# THE CUSTOM COLLECTION: ACCESSORIES

YOU DON'T NEED TO TAKE ADVANTAGE OF OUR CUSTOM BOOTHS TO ENJOY THESE STAND-ALONE ACCESSORIES. YOU CAN EVEN ADD YOUR OWN PERSONAL BRANDING BY ORDERING CUSTOM GRAPHICS TO FIT OUR COLLECTION OF COUNTERS AND KIOSKS.

CP WA - 7144- 62/64 - 7-10-13 AR

TRIUMPH EXPO & EVENTS - 12614 INTERURBAN AVE S., SEATTLE, WA 98168 - P: 206-431-1010 - F: 206-431-4846 - W: www.triumphexpo.com - E: csr@triumphexpo.com

**CT12** 