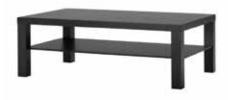

**Coffee table** in black/brown **P5** 

Table lamp in brushed nickel **P7** 

End table in black/brown **P6** 

Floor lamp in brushed nickel **P8** 

CP WA - 7144- 62/64 - 7-10-13 AR