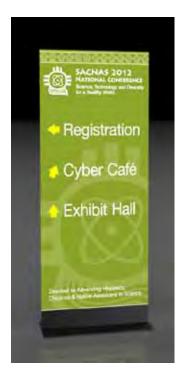

# THE GRAPHIC COLLECTION

BRAND YOUR BOOTH WITH CUSTOM GRAPHICS! CHOOSE FROM THIS SERIES OF STANDARD DISPLAYS OR CREATE A CUSTOM PIECE FROM SCRATCH WITH THE HELP OF OUR CREATIVE TEAM!

SEE THE GRAPHICS GUIDELINES FOR MORE INFORMATION ON SUBMITTING YOUR ARTWORK FILES FOR PIRINTING.

METERBOARD GRAPHIC PANEL WITH BASE GR1

STANDARD GRAPHIC SIGN (BASE NOT INCLUDED) GR3

RETRACTABLE BANNER WITH BASE GR2

CUSTOM GRAPHIC HEADER GR4

BOOTH#(S)

PLEASE SEND PAGES WITH ITEMS SELECTED AND TRANSFER ALL TOTALS TO PAYMENT SUMMARY PAGE