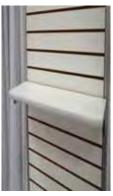

# DISPLAY COLLECTION

Straight shelves 37" L x 12" W w/ brackets D27

Literature Pocket (acrylic w/ velcro for fabric walls) D28

Slat wall panel D2

- Slat wall accessories (L to R, top to bottom): D3 8" straight hanger D4 6" straight hanger D5 6" angled hanger - chrome D6 hat stand D7 handbag faceout D8 7-ball waterfall hanger D9 6" angled hanger - white D10 knob hanger - white D11 1" hanger - white D12 picture hook - white D13 4" hanger - chrome D14 2" hanger - chrome
- D15 1" hanger chrome
- D16 picture hooks chrome