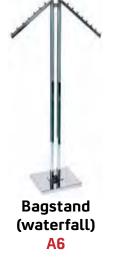

A4

Bagstand (straight) A5

Retractable stanchion A9

Poster board 4' x 8' grey fabric with black frame (horizontal or vertical) A10 / A11

### **EXHIBIT AND DISPLAY ACCESSORIES - THE ACCESSORY COLLECTION**

| A1  | Coat tree                         | \$<br>31.50  | \$<br>40.95  | \$ |
|-----|-----------------------------------|--------------|--------------|----|
| A2  | Easel                             | \$<br>36.00  | \$<br>46.80  | \$ |
| A3  | Chrome sign holder (22" x 28")    | \$<br>56.00  | \$<br>72.80  | \$ |
| A4  | Literature rack - 6 pocket        | \$<br>56.00  | \$<br>72.80  | \$ |
| A5  | Bagstand - straight               | \$<br>52.00  | \$<br>67.60  | \$ |
| A6  | Bagstand - waterfall              | \$<br>52.00  | \$<br>67.60  | \$ |
| A7  | Chrome stanchion                  | \$<br>30.50  | \$<br>39.65  | \$ |
| A8  | Black rope - 6' length            | \$<br>20.50  | \$<br>26.65  | \$ |
| A9  | Retractable stanchion             | \$<br>60.00  | \$<br>78.00  | \$ |
| A10 | Poster Board - 4' x 8' VERTICAL   | \$<br>98.00  | \$<br>127.40 | \$ |
| A11 | Poster Board - 4' x 8' HORIZONTAL | \$<br>98.00  | \$<br>127.40 | \$ |
| A12 | Wastebasket                       | \$<br>12.75  | \$<br>16.58  | \$ |
| A13 | Raffle drum / ticket tumbler      | \$<br>50.00  | \$<br>65.00  | \$ |
| A14 | Fish bowl                         | \$<br>16.50  | \$<br>21.45  | \$ |
| A15 | Small refrigerator                | \$<br>122.50 | \$<br>159.25 | \$ |
| A16 | Ballot box - small                | \$<br>30.50  | \$<br>39.65  | \$ |