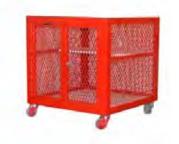

# EXHIBIT ACCESSORIES CONTINUED

A12

Raffle Drum/ Ticket Tumbler A13

Fish bowl A14

Small Refrigerator A15

Ballot Box (small) A16

Small security cage w/ formica top (28" x 28" x28") A18

Medium security cage w/ formica top (24" x 48" x 36") A19