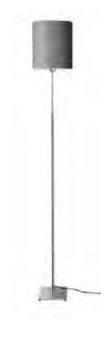

**Coffee table** in black/brown **P5** 

Table lamp in brushed nickel **P7** 

End table in black/brown **P6** 

Floor lamp in brushed nickel **P8** 

CP WA - 7144- 62/64 - 7-10-13 AR