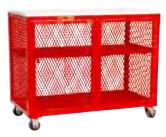

# EXHIBIT ACCESSORIES CONTINUED

A12

Raffle Drum/ Ticket Tumbler A13

Fish bowl A14

Small Refrigerator A15

Ballot Box (small) A16

Small security cage w/ formica top (28" x 28" x28") A18

Medium security cage w/ formica top (24" x 48" x 36") A19