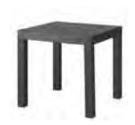

**Coffee table** in black/brown **P5** 

Table lamp in brushed nickel **P7** 

End table in black/brown **P6** 

Floor lamp in brushed nickel **P8** 

CP WA - 7144- 62/64 - 7-10-13 AR