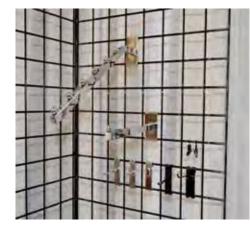

# DISPLAY COLLECTION

Straight shelves 37" L x 12" W w/ brackets D27

Literature Pocket (acrylic w/ velcro for fabric walls) D28

Slat wall panel D2

- Slat wall accessories (L to R, top to bottom): D3 8" straight hanger D4 6" straight hanger D5 6" angled hanger - chrome D6 hat stand D7 handbag faceout D8 7-ball waterfall hanger D9 6" angled hanger - white D10 knob hanger - white D11 1" hanger - white D12 picture hook - white D13 4" hanger - chrome D14 2" hanger - chrome
- D15 1" hanger chrome
- D16 picture hooks chrome

Grid wall panels (one pair) D17

- Grid wall panel accessories (top to bottom):
- D18 7-ball waterfall D19 straight hanger
- D20 4" hanger black
- D21 4" hanger chrome
- D22 2" hanger black
- D23 2" hanger chrome
- D24 1" hanger black
- D25 1" hanger chrome
- D26 clever clip