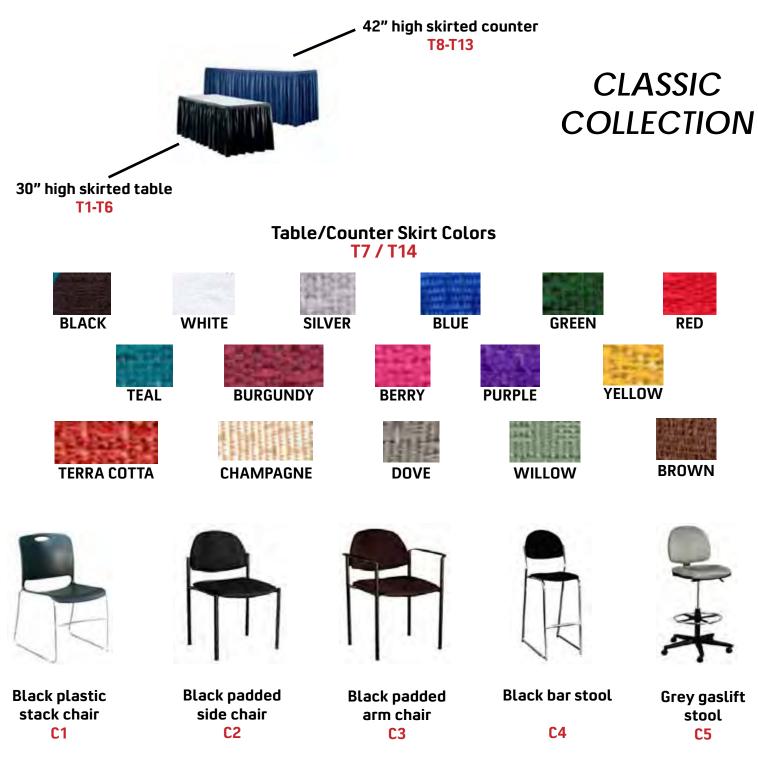

# **TRIUMPH COLLECTIONS ORDERING FORM**

**TABLES AND SEATING - THE CLASSIC COLLECTION** 

| QTY |                                      | DISCO | DUNT RATE | STAN | DARD RATE | TOTAL  |
|-----|--------------------------------------|-------|-----------|------|-----------|--------|
| T1  | 30" high skirted table 2' x 4'       | \$    | 72.50     | \$   | 94.25     | \$<br> |
| T2  | 30" high skirted table 2' x 6'       | \$    | 85.50     | \$   | 111.15    | \$<br> |
| ТЗ  | 30" high skirted table 2' x 8'       | \$    | 98.00     | \$   | 127.40    | \$<br> |
| T4  | 30" high unskirted table 2' x 4'     | \$    | 46.00     | \$   | 59.80     | \$<br> |
| T5  | . 30" high unskirted table 2' x 6'   | \$    | 56.00     | \$   | 72.80     | \$<br> |
| T6  | . 30" high unskirted table 2' x 8'   | \$    | 66.50     | \$   | 86.45     | \$<br> |
| Т7  | Table skirt OR 4th side draped       | \$    | 34.50     | \$   | 44.85     | \$<br> |
| Т8  | . 42" high skirted counter 2' x 4'   | \$    | 84.50     | \$   | 109.85    | \$<br> |
| Т9  | . 42" high skirted counter 2' x 6'   | \$    | 97.00     | \$   | 126.10    | \$<br> |
| T10 | . 42" high skirted counter 2' x 8'   | \$    | 109.00    | \$   | 141.70    | \$<br> |
| T11 | . 42" high unskirted counter 2' x 4' | \$    | 50.00     | \$   | 65.00     | \$<br> |
| T12 | . 42" high unskirted counter 2' x 6' | \$    | 60.00     | \$   | 78.00     | \$<br> |
| T13 | . 42" high unskirted counter 2' x 8' | \$    | 70.50     | \$   | 91.65     | \$<br> |
| T14 | . Counter skirt OR 4th side draped   | \$    | 39.50     | \$   | 51.35     | \$<br> |
| C1  | . Black plastic stack chair          | \$    | 31.50     | \$   | 40.95     | \$<br> |
| C2  | . Black padded side chair            | \$    | 52.00     | \$   | 67.70     | \$<br> |
| СЗ  | . Black padded arm chair             | \$    | 58.00     | \$   | 75.40     | \$<br> |
| C4  | . Black bar stool                    | \$    | 64.50     | \$   | 83.85     | \$<br> |
| C5  | . Grey gaslift stool                 | \$    | 77.50     | \$   | 100.75    | \$<br> |

Please check your table/counter skirt color of choice - If no color is chosen, show color will be given.

| BLACK WHITE          | SILVER BLUE  | GREEN RED | TEAL | BURGUNDY BERRY |
|----------------------|--------------|-----------|------|----------------|
| <b>PURPLE</b> YELLOW | TERRA CO TTA | CHAMPAGNE | DOVE | WILLOW BROWN   |